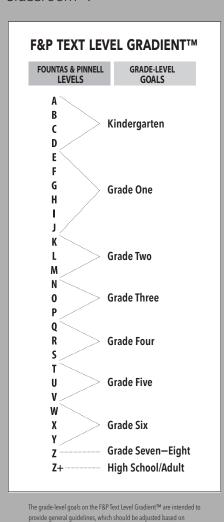

## A firm foundation

The Fountas & Pinnell Literacy Continuum and the F&P
Text Level Gradient™ are the foundation of Fountas & Pinnell Classroom™. The specific text demands and behaviors to teach for and reinforce at each grade level and text level inform and inhabit Fountas & Pinnell Classroom™.

A comprehensive collection of 1300 NEW titles-50 titles per text level on the F&P Text Level Gradient™.

|                         | Kindergarten  | Grade 1 | Grade 2 | Grade 3 | Grade 4 | Grade 5 | Grade 6 |                    |
|-------------------------|---------------|---------|---------|---------|---------|---------|---------|--------------------|
| Fountas & Pinnell Level | AVAILABLE NOW |         |         |         |         |         |         | Total GR<br>Titles |
| А                       | 40            | 10      |         |         |         |         |         | 50                 |
| В                       | 40            | 10      |         |         |         |         |         | 50                 |
| С                       | 40            | 10      |         |         |         |         |         | 50                 |
| D                       | 30            | 20      |         |         |         |         |         | 50                 |
| Е                       | 20            | 20      | 10      |         |         |         |         | 50                 |
| F                       | 10            | 20      | 20      |         |         |         |         | 50                 |
| G                       | 10            | 20      | 20      |         |         |         |         | 50                 |
| Н                       | 10            | 20      | 20      |         |         |         |         | 50                 |
| I                       |               | 20      | 20      | 10      |         |         |         | 50                 |
| J                       |               | 20      | 20      | 10      |         |         |         | 50                 |
| K                       |               | 10      | 20      | 20      |         |         |         | 50                 |
| L                       |               | 10      | 20      | 20      |         |         |         | 50                 |
| М                       |               | 10      | 20      | 20      |         |         |         | 50                 |
| N                       |               |         | 20      | 25      | 5       |         |         | 50                 |
| 0                       |               |         | 5       | 30      | 15      |         |         | 50                 |
| Р                       |               |         | 5       | 30      | 15      |         |         | 50                 |
| Q                       |               |         |         | 15      | 30      | 5       |         | 50                 |
| R                       |               |         |         | 10      | 30      | 10      |         | 50                 |
| S                       |               |         |         | 10      | 30      | 10      |         | 50                 |
| Т                       |               |         |         |         | 20      | 20      | 10      | 50                 |
| U                       |               |         |         |         | 20      | 20      | 10      | 50                 |
| V                       |               |         |         |         | 15      | 20      | 15      | 50                 |
| W                       |               |         |         |         |         | 25      | 25      | 50                 |
| X                       |               |         |         |         |         | 20      | 30      | 50                 |
| Υ                       |               |         |         |         |         | 20      | 30      | 50                 |
| Z                       |               |         |         |         |         | 20      | 30      | 50                 |
| TOTAL                   | 200           | 200     | 200     | 200     | 180     | 170     | 150     | 1300               |