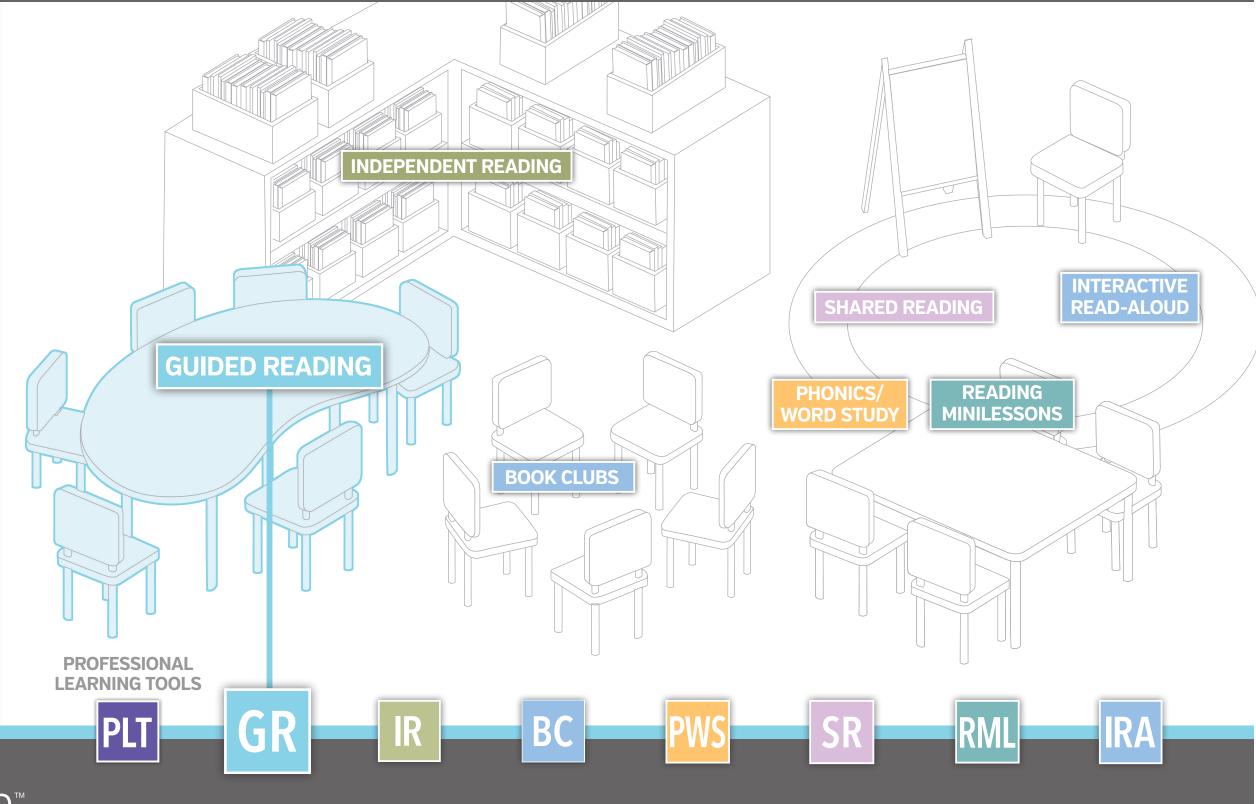

## Fountas & Pinnell Classroom™ **GUIDED READING COLLECTION**

Meet students where they are and lead them forward with intention and precision

Build a rich guided reading collection over time with the most powerful, engaging, original texts to advance each student's ability to process increasingly challenging books with fluency and comprehension.

The Fountas & Pinnell Classroom™ Guided Reading Collection will include 1300 new, original titles [6 copies of each title] that span levels A-Z on the F&P Text Level Gradient™, with an accompanying lesson folder for each title. These guided reading books were created by a team of talented authors and illustrators under the direction of Irene Fountas and Gay Su Pinnell. Each book is carefully calibrated to match the text characteristics underlying the F&P Text Level Gradient™.